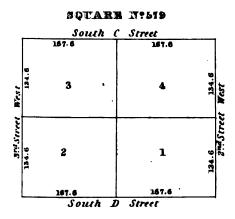

|   |   |
|   |     |   |   |   |
| 1 |     |   |   |   |
|   |     |   |   |   |
|   |     |   |   |   |
|   | ,   |   |   |   |
|   |     | • |   |   |
|   |     | 4 |   |   |
| • |     |   |   |   |
|   |     |   |   |   |
|   | •   |   |   |   |
|   |     |   |   |   |
|   |     |   |   |   |
|   |     |   |   |   |
|   |     |   |   | • |
|   |     |   |   |   |
|   |     |   |   |   |
|   |     |   |   |   |
|   |     |   |   |   |
|   |     |   |   |   |
| • |     |   |   |   |
|   | ,   |   |   | • |
|   |     |   |   |   |
|   |     |   |   |   |
|   |     |   |   |   |
|   |     |   |   |   |



South P Street

• 

# SQUARE M?557



SQUARE Nº559 North L Street

8 8

169.30

North L Street

n

no

no

# 34 Street 1

SQUARE M:55B



















• • 



**17**\* · · , • 

















• • • • . .



















• . · . -. 







, --

#### SQUARE Nº611





# SQUARE M. 615

|       |    | S  | outh | V Stree | et |    |        |
|-------|----|----|------|---------|----|----|--------|
|       | 40 | 40 | 40   | 62      | 44 | 44 | 7      |
|       | 6  | 5  | 4    | 3       | 2  | 1  | West   |
| Siree |    |    |      |         |    |    | Streat |
| Canal |    |    |      |         |    |    | 3 44   |
|       |    |    |      |         |    |    |        |









## SQUARE M'815





• · • . • •

SQUARE 7:316

|        |              |    |      |       | Nor  | th P S | treet |          |       |    |           |    |         |
|--------|--------------|----|------|-------|------|--------|-------|----------|-------|----|-----------|----|---------|
|